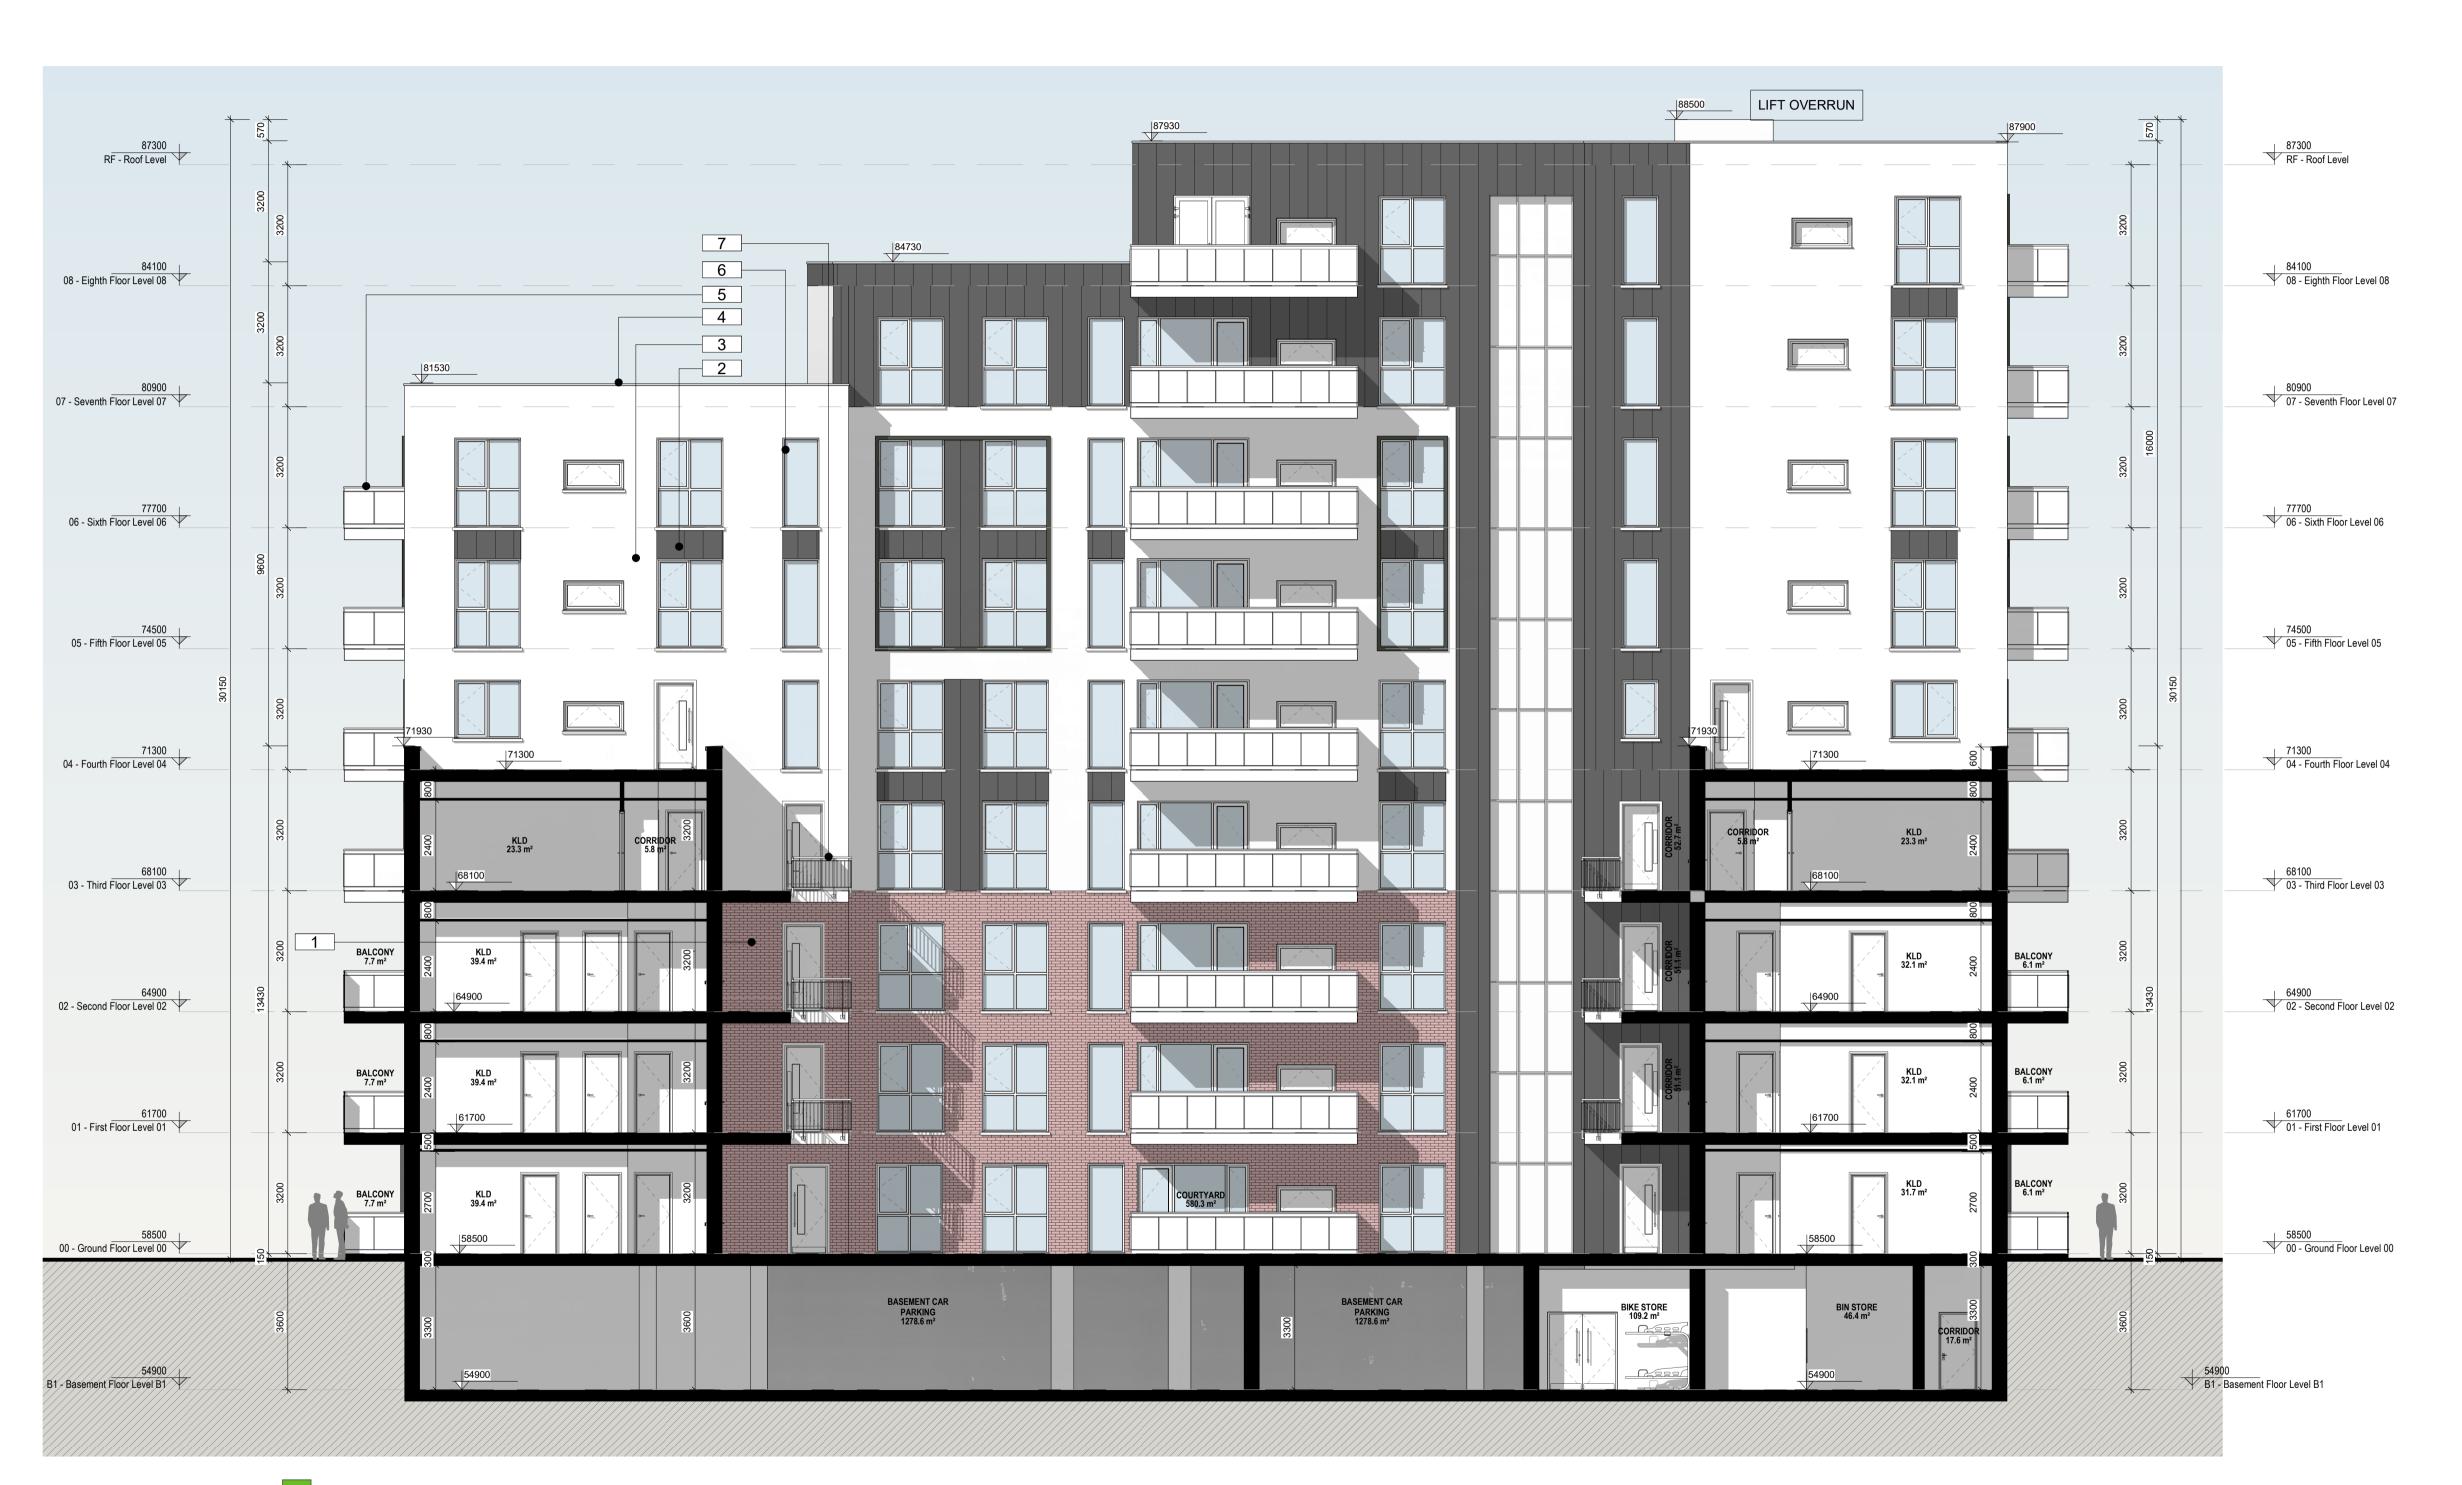

1 Courtyard West Elevation 1 : 100

Materials Legend

- Selected Brick Work
- Dark Toned Metal Cladding or Similar
- Light Colour Render
- Pressed Metal Capping to the edge of the parapet wall
- Toughened Glass Balustrade with steel fixing and rails
- Side Mounted Steel Balustrade with steel fixing and rails

Windows / Doors to be selected subject to DEAP Analysis

THE COPYRIGHT OF THIS DRAWING IS VESTED WITH C+W O'BRIEN LTD AND MUST NOT BE COPIED OR REPRODUCED WITHOUT THE CONSENT OF THE COMPANY.

FIGURED DIMENSIONS ONLY TO BE TAKEN FROM THIS DRAWING. DO NOT SCALE.

## Floor Plan Key ES - En suite

ST - Storage KLD - Kitchen/Living/Dining AOV - Automatic Opening Vent HP - Hot Press